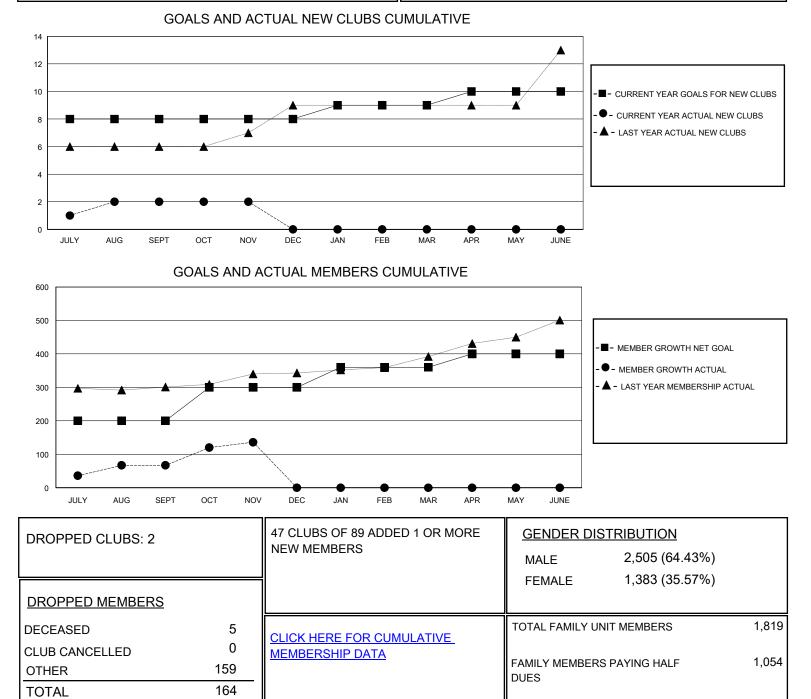

## MONTHLY MEMBERSHIP PROGRESS REPORT

District 322 B1

Results as of: 11/30/2023

| GMT:                  | LOCATION INDIA |           |               |                       |                        |                         | GMT CA                                             |
|-----------------------|----------------|-----------|---------------|-----------------------|------------------------|-------------------------|----------------------------------------------------|
| Clubs                 |                |           |               | Members               |                        |                         |                                                    |
| RESULTS FOR 2023-2024 |                |           |               | RESULTS FOR 2023-2024 |                        |                         |                                                    |
| QUARTER               | NEW CLUB GOAL  | NEW CLUBS | DROPPED CLUBS | QUARTER MEM           | BER GROWTH NET<br>GOAL | MEMBER GROWTH<br>ACTUAL | DROPPED<br>MEMBERS ACTUAL<br>(including transfers) |
| JULY/AUG/SEPT         | 8              | 2         | 2             | JULY/AUG/SEPT         | 200                    | 230                     | 151                                                |
| OCT/NOV/DEC           | 0              | 0         | 0             | OCT/NOV/DEC           | 100                    | 84                      | 13                                                 |
| JAN/FEB/MAR           | 1              | 0         | 0             | JAN/FEB/MAR           | 60                     | 0                       | 0                                                  |
| APR/MAY/JUNE          | 1              | 0         | 0             | APR/MAY/JUNE          | 40                     | 0                       | 0                                                  |